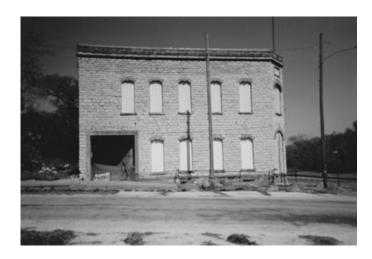

CommonInterest

MLS: 122718 Status: Pending

Address: 120 E Osage

City: **Fulton** Agent Owned: State: KS Excl Agency: Zip: 66738 County: **Bourbon** 

Price \$25,000

Tax Year: Taxes-City \$:

Taxes-Cnty \$: 350 Deed Restrict: unknown NW Map Coordinates:

Historic building (formally a bank) located on a corner lot in Fulton. Property is sold "as/is". Public Remarks:

Latitude: Longitude:

Directions:

Legal: see listing MLS: 122718 Status: Pending

Address: 120 E Osage Price: \$25,000