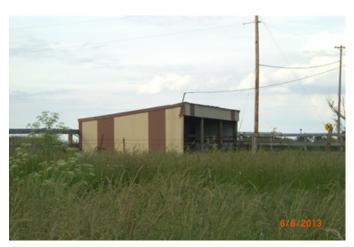

50 X 30, Pole Barn 40 x 30, Shed 30 x 16, Property is fenced.

Latitude: 37.761495900000000 -94.714191700000000 Longitude:

Directions: South of Fort Scott, KS to Highway 7 West toward Girard, Ks. The first road is Grand Road turn right. First house on left side