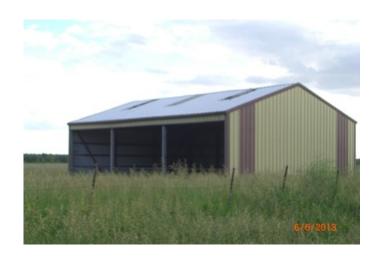

50 X 30, Pole Barn 40 x 30, Shed 30 x 16, Property is fenced.

Latitude: 37.761495900000000 -94.714191700000000 Longitude:

Directions: South of Fort Scott, KS to Highway 7 West toward Girard, Ks. The first road is Grand Road turn right. First house on left side