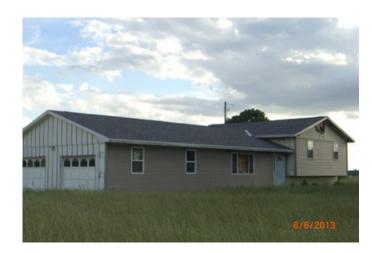

MLS: 123114 Status: Sold

ResidentialProperty

Address: 2166 Grand Road

Fort Scott Agent Owned: Citv: State: KS Excl Agency: 66701 Home Warranty: Zip: **Bourbon** County: Condominium:

Price \$60,000

**Photos Docs Maps** 

Garage: 2 Car, Attached

Heat: LP Gas Cooling: **Central Air** Fencing: Cattle tight Water Heater: LP Gas

Water Htr Gal.:

Pre-Inspection:

Windows: Single Pane

Window Treat: Appliances:

Features: Barn/Cattle, Barn/Horse, Machine Shed

Electric Co.: Westar **Propane** Gas Co.: Phone Co.: (ATT)-ATT **Public** Water Co.:

Utilities-Avg \$:

Source of Data: Owner

Lease/Sale: For Sale **NONE** Lease Terms: Lease Period: **NONE** 

Public Remarks: Good location. 19 acres more or less on paved road just South of Fort Scott on 7 Highway. House needs repairs. Garage

50 X 30, Pole Barn 40 x 30, Shed 30 x 16, Property is fenced.

Latitude: 37.761495900000000 -94.714191700000000 Longitude:

Directions: South of Fort Scott, KS to Highway 7 West toward Girard, Ks. The first road is Grand Road turn right. First house on left side