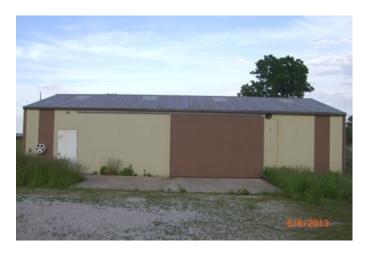

50 X 30, Pole Barn 40 x 30, Shed 30 x 16, Property is fenced.

Latitude: 37.761495900000000 -94.714191700000000 Longitude:

Directions: South of Fort Scott, KS to Highway 7 West toward Girard, Ks. The first road is Grand Road turn right. First house on left side